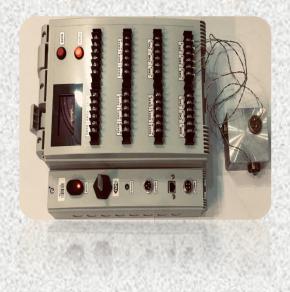

## 24 Channel Seismic Recorder

The ART-SR2424 is a multi-channel seismic recorder for reflection, refraction and exploration seismic investigations.

This device offers significant economy, stand-alone features and versatility in a rugged and easy-to-use package for field usage.

## **Key Features:**

- Stand-alone operation
- Easy to use
- Precise and Reliable
- Direct stream to USB flash memory
- Excellent compactness and rugged package
- Long time battery operation

## **Technical specifications:**

- 24-bit resolution 16,000 sample/s/channel
- Simultaneous sampling for all channels
- Data recording up to 16 GB (USB flash memory)
- Adjustable input gains from X1 to X32
- Industrial high bright OLED display
- · Continues stream or trigger recording method
- 32-bit ARM processor inside
- Raw binary output files exportable to Excel, Origin, Matlab ...
- Easy parameter setting through USB memory stick
- High current Polymer-Ion rechargeable battery
- GPS synchronization & Remote control triggering (optional)
- Parameter setting via Ethernet or USB flash memory