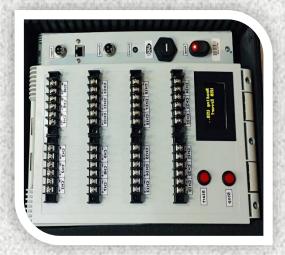

## 24 Channel Seismic Recorder

The ART-SR2424 is a multi-channel seismic recorder for reflection, refraction and exploration seismic investigations.

This device offers significant economy, stand-alone features and versatility in a rugged and easy-to-use package for field usage.

## **Key Features:**

- Stand-alone operation
- Easy to use
- Precise and Reliable
- Direct stream to USB flash memory
- Excellent compactness and rugged package
- Long time battery operation

## **Technical specifications:**

- 24-bit resolution 16,000 sample/s/channel
- Simultaneous sampling for all channels
- Data recording up to 16 GB (USB flash memory)
- Adjustable input gains from X1 to X32
- Industrial high bright OLED display
- · Continues stream or trigger recording method
- 32-bit ARM processor inside
- Raw binary output files exportable to Excel, Origin, Matlab ...
- Easy parameter setting through USB memory stick
- High current Polymer-Ion rechargeable battery
- GPS synchronization & Remote control triggering (optional)
- Parameter setting via Ethernet or USB flash memory